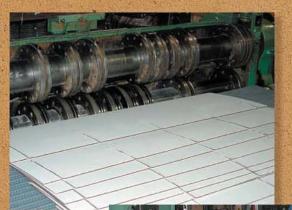

## THE COLEPAK SYSTEM

Optimum die and assembly flexibility.
Auto assembly handles up to 60" x 50" x 20'

The Colepak system is built upon progressive thinking. We've adapted our manufacturing facility to accommodate solution- driven ideas.

• Colepak's machinery is designed to our specifications. That's why we call it our 'Smart Tooling'. Colepak's equipment has been built to support

maximum production flexibility. For example, we can produce fiber or chipboard partitions up to 50" x 50" x 24" without a die change.

• 100% of our manufacturing is done in our spacious, modern facility. Because we guarantee 7-day delivery, we simply cannot rely on anyone else!

Problem solving